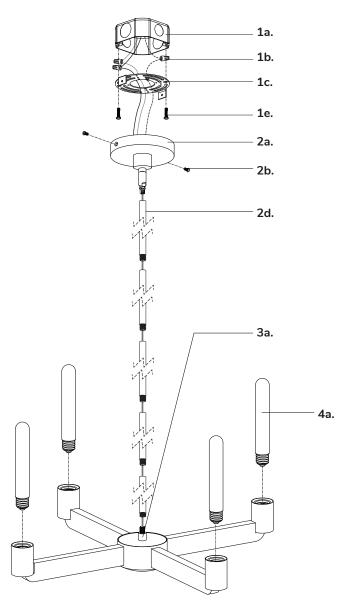

#### Step 2

Separate mounting plate (1c) from canopy (2a) by removing canopy screws (2b).

#### Step 3

Attach mounting plate (1c) to electrical junction box (1a) using junction box screws provided (1e) in hardware package.

#### Step 4

Determine hanging height of fixture by securing rods (2d) to canopy (2a) and fixture (3a) after feeding fixture wires through rods.

#### Step 5

Make proper electrical connections (**black** to **hot** "L", **white** to **neutral** "N", **ground** to **"GND"**) with wire nuts (1b) provided in hardware package.

#### Step 6

Attach canopy (2a) to mounting plate (1c) with canopy screws (2b).

#### Step 7

Install the recommended lamp (4a) (not provided) (referred on the socket label for maximum wattage and type) to fixture socket.

You are now ready to enjoy your fixture.